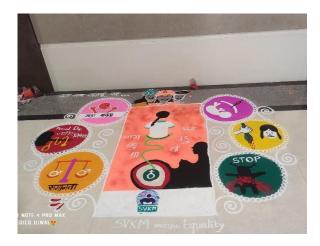

### **Brief report on District Level Intercollegiate Rangoli Competition**

(An innovative awareness program on "Think equal, build smart, innovate for change")

Title of Event : District Level Intercollegiate Rangoli Competition

Date : 08<sup>th</sup> March 2020

Jointly Organized by : SVKM's Institute of Pharmacy, Dhule

Theme : "Think equal, build smart, innovate for change"

Venue : SVKM's Campus, Dhule.

No. of Participants : 12

SVKM's Institute of Pharmacy, Dhule organized, a *District Level Intercollegiate Rangoli Competition* based on theme "Think Equal, Build Smart, Innovate for Change". The intention of organizing innovative competition was aimed at gender equality, spread greater awareness of discrimination and a celebration of women's achievements. Dr. Girija Bhavar, Assistant Professor, Department of Pharmaceutics and Ms. Mrunali Patil, Assistant Professor, Department of Pharmaceutical Chemistry interacted with the girl students from different institutes and shared their views on *Gender Equality*.

## **District Level Intercollegiate Rangoli Competition**

On the occasion of

## **International Women Day**

List of Participants

| Sr. No. | Name of Students               | Signature |
|---------|--------------------------------|-----------|
| 1       | Ms. Mahajan Kalyani Rushikesh  | Karus     |
| 2       | Ms. Wagh Sakshi Dattatray      | Supari .  |
| 3       | Ms. Bhamre Renuka Shivaji      | Donefy    |
| 4       | Ms. Yadnesha Deore Ravindra    | Done.     |
| 5       | Ms. Nikita Bansal Sanjay       | Nikter    |
| 6       | Ms. Pawar Ankita Manohar       | Alug      |
| 7       | Ms. Yogeshwari Patil Kashinath | Januel.   |
| 8       | Ms. Gajghate Payal Sunil       | Enguloes  |
| 9       | Ms. Rachi Agrawal Sunil        | 2 gold    |
| 10      | Ms. Desale Neha Pradip         | Duste     |
| 11      | Ms. Jain Pradnya Vijay         | fung      |
| 12      | Ms. Patil Pooja Chandrakant    | Poyacs    |